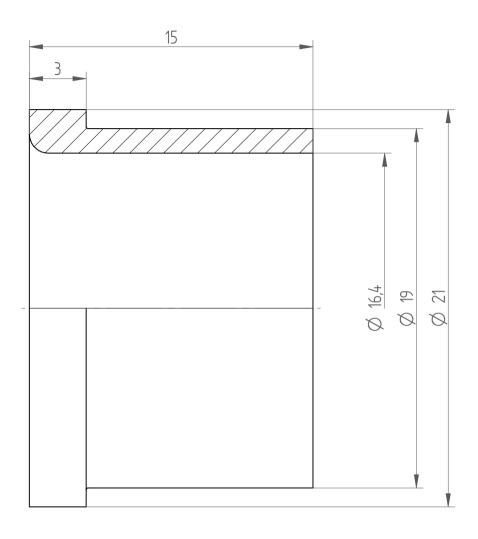

REGO-FIX AG Obermattweg 60 4456 Tenniken / Switzerland

Phone +41 61 976 14 66 Fax +41 61 976 14 14 www.rego-fix.com This is a non-controlled copy. All information given herein is subject to change without notice  ${\sf N}$ 

The information given herein has been carefully checked and is believed to be correct. REGO-FIX, however, assumes no responsibility or liability for any errors, inaccuracies or omissions that may appear in this drawing

This document is subject to copyright laws. No part of this document may be reproduced or transmitted in any form or any means, electronic or mechanic, for any purpose, without the express written permission of REGO-FIX

Type: KS\_ER25\_D16
Part No.: 392521600

Date: 12.09.2014

Scale: 5:1